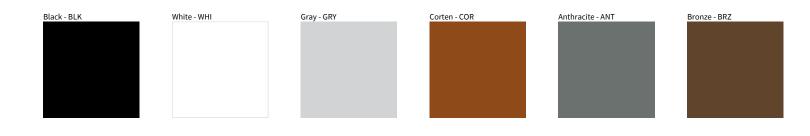

## TEAM BOLLARD POST COLOR FINISH CHART

PROJECT TYPE NOTES QUANTITY DATE

**Digital:** Not all screens are calibrated the same, and therefore, colors will appear differently between screens.

Physical: When texture is involved, there will be variations in color, character and tone within a product series and between product families.